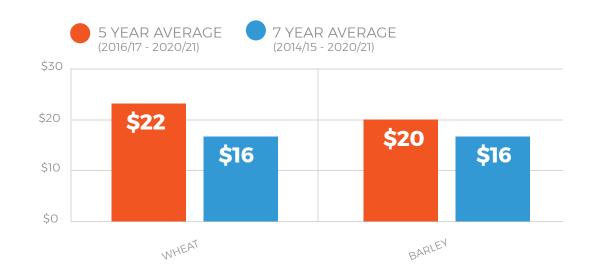

#### **PAST PERFORMANCE**

## **Historical pools returns above the** harvest cash price

(calculated for true grades, quantities and tonnages received)